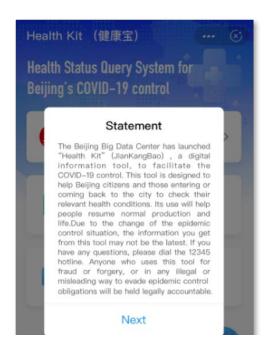

.cn<br>Yanqihu, A3#158        |
| Ms. LI<br>Shuangshuang | Student affairs services (daily affairs, accommodation arrangement, activities) | 69671192<br>lishuang@ucas.ac.cn<br>Yanqihu, A3#158         |

# Attachment 1: Map of UCAS Yanqihu Campus and the Location of Registration Desk



★ Registration Desk

Step 1: Set up and open WeChat/Alipay, search for the mini-program "Health Kit", or scan the QR code below to access it.



#### "Health kit (健康宝)" 微信小程序

请扫描二维码,或在微信中搜索 "Health kit"小程序



### "Health kit (健康宝)"支付宝小程序

请扫描二维码,或在支付宝中搜索"Health kit"小程序

**Step 2.** After accessing the mini-program, set the language first (you can choose between Chinese and English).



## **Step 3.** For example, if you choose "English", read the following statement and confirm after setting the language.



**Step 4.** Click "Query on me" to fill in the information. Enter your name and the number of the passport you used for entering China.



**Step 5.** After filling in the information, take a photo of the key information page of the ID document you used upon entry for verification.



Step 6. Click "Query on me" to check your health status for the day.

The query results are only valid until 24 o'clock of the day.



Step 7. If you want to check the health status for others, click "Query on others".