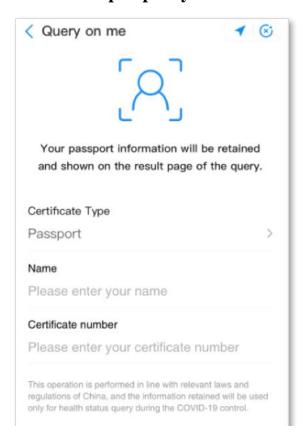

| 69671192<br>lishuang@ucas.ac.cn<br>Yanqihu, A3#158         |

# Attachment 1: Map of UCAS Yanqihu Campus and the Location of Registration Desk



★ Registration Desk

Step 1: Set up and open WeChat/Alipay, search for the mini-program "Health Kit", or scan the QR code below to access it.



#### "Health kit (健康宝)" 微信小程序

请扫描二维码,或在微信中搜索 "Health kit"小程序



### "Health kit (健康宝)"支付宝小程序

请扫描二维码,或在支付宝中搜索"Health kit"小程序

**Step 2.** After accessing the mini-program, set the language first (you can choose between Chinese and English).



## **Step 3.** For example, if you choose "English", read the following statement and confirm after setting the language.



**Step 4.** Click "Query on me" to fill in the information. Enter your name and the number of the passport you used for entering China.



**Step 5.** After filling in the information, take a photo of the key information page of the ID document you used upon entry for verification.



Step 6. Click "Query on me" to check your health status for the day.

The query results are only valid until 24 o'clock of the day.



Step 7. If you want to check the health status for others, click "Query on others".